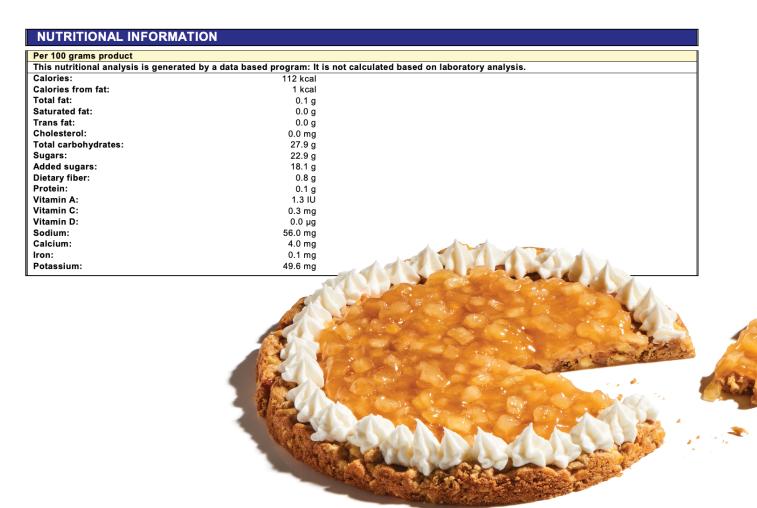

| Nutrition Fa                                                                                                                                                        | acts        |
|---------------------------------------------------------------------------------------------------------------------------------------------------------------------|-------------|
| 210 Servings Per Contain                                                                                                                                            | er          |
|                                                                                                                                                                     | oz (57g)    |
|                                                                                                                                                                     |             |
| Amount per serving                                                                                                                                                  | 240         |
| Calories                                                                                                                                                            | 240         |
| % D                                                                                                                                                                 | aily Value* |
| Total Fat 11g                                                                                                                                                       | 14%         |
| Saturated Fat 5g                                                                                                                                                    | 25%         |
| Trans Fat 0g                                                                                                                                                        |             |
| Cholesterol 25mg                                                                                                                                                    | 8%          |
| Sodium 190mg                                                                                                                                                        | 8%          |
| Total Carbohydrate 33g                                                                                                                                              | 12%         |
| Dietary Fiber 1g                                                                                                                                                    | 4%          |
| Total Sugars 18g                                                                                                                                                    |             |
| Includes 15g Added Sugars                                                                                                                                           | 30%         |
| Protein 3g                                                                                                                                                          |             |
| Marris D. Arres                                                                                                                                                     | - 00/       |
| Vitamin D 0mcg                                                                                                                                                      | 0%          |
| Calcium 23mg                                                                                                                                                        | 2%          |
| Iron 1mg                                                                                                                                                            | 6%          |
| Potassium 60mg                                                                                                                                                      | 2%          |
| "The % Daily Value tells you how much a nutrient in a<br>serving of food contributes to a daily diet. 2,000 calories a<br>day is used for general nutrition advice. |             |
| Calories per gram:<br>Fat 9 • Carbohydrate 4 • Pro                                                                                                                  | tein 4      |