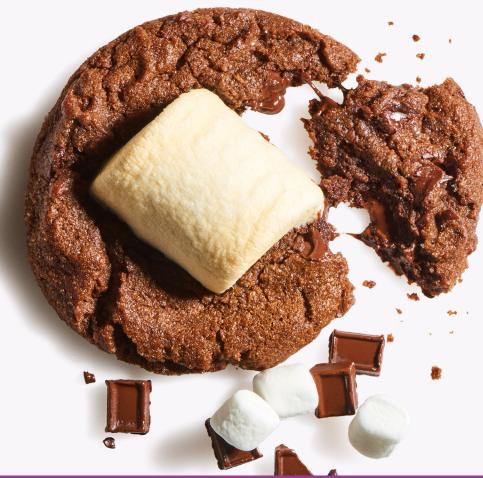

# SPICY HOT COCOA

| Nutrition Facts<br>225 servings per container<br>Serving size 1 cookie, 202<br>(57g)                                                         |           |  |
|----------------------------------------------------------------------------------------------------------------------------------------------|-----------|--|
| Amount per serving<br>Calories                                                                                                               | 250       |  |
|                                                                                                                                              | ily Value |  |
| Total Fat 12g                                                                                                                                | 15%       |  |
| Saturated Fat 6g                                                                                                                             | 30%       |  |
| Trans Fat 0g                                                                                                                                 |           |  |
| Cholesterol 20mg                                                                                                                             | 79        |  |
| Sodium 240mg                                                                                                                                 | 105       |  |
| Total Carbohydrate 35g                                                                                                                       | 139       |  |
| Dietary Fiber 2g                                                                                                                             | 79        |  |
| Total Sugars 23g                                                                                                                             |           |  |
| Includes 22g Added Sugars                                                                                                                    | 443       |  |
| Protein 3g                                                                                                                                   |           |  |
|                                                                                                                                              |           |  |
| Vitamin D 0mcg                                                                                                                               | 09        |  |
| Calcium 18mg                                                                                                                                 | 29        |  |
| Iron 2mg                                                                                                                                     | 109       |  |
| Potassium 103mg                                                                                                                              | 29        |  |
| "The % Delly Value tells you how much a nut<br>serving of food contributes to a daily diet. 2,0<br>day is used for general nutrition advice. |           |  |
| Calories per gram:                                                                                                                           |           |  |

Fat 9 · Carbohydrate 4 · Protein 4

**INGREDIENTS:** ENRICHED WHEAT FLOUR (WHEAT, BARLEY, NIACIN, REDUCED IRON, THIAMINE MONONITRATE, RIBOFLAVIN, FOLIC ACID), CHOCOLATE CHUNKS (SUGAR, CHOCOLATE LIQUOR, COCOA BUTTER, SOY LECITHIN, VANILLA, SALT), BROWN SUGAR, SUGAR, MARGARINE (VEGETABLE OIL BLEND [PALM FRUIT, SOYBEAN AND OLIVE OILS], WATER, SALT, NON-FAT DRY MILK, SOY LECITHIN, MONOGLYCERIDES, NATURAL FLAVOR, VITAMIN A PALMITATE, BETA CAROTENE COLOR), BUTTER, EGGS, ORGANIC CANE SUGAR, COCOA POWDER, INVERT SUGAR, CHILI PEPPER, SEA SALT, MOLASSES, BAKING SODA, CINNAMON, NATURAL VANILLA FLAVOR.

CONTAINS: EGG, MILK, SOY, WHEAT.