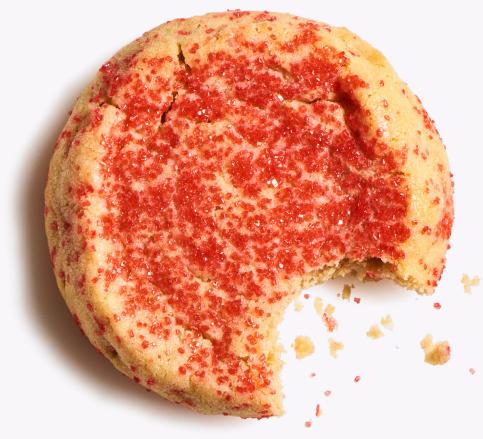

# HOT CINNAMON WHISKEY

| Nutrition Fa<br>225 Servings Per Containe<br>Serving size 1 cool                                                                             |            |
|----------------------------------------------------------------------------------------------------------------------------------------------|------------|
| Amount per serving                                                                                                                           | 240        |
| Calories                                                                                                                                     | 240        |
| % Da                                                                                                                                         | ily Value* |
| Total Fat 10g                                                                                                                                | 13%        |
| Saturated Fat 4.5g                                                                                                                           | 23%        |
| Trans Fat 0g                                                                                                                                 |            |
| Cholesterol 25mg                                                                                                                             | 8%         |
| Sodium 130mg                                                                                                                                 | 6%         |
| Total Carbohydrate 35g                                                                                                                       | 13%        |
| Dietary Fiber 1g                                                                                                                             | 4%         |
| Total Sugars 21g                                                                                                                             |            |
| Includes 18g Added Sugars                                                                                                                    | 36%        |
| Protein 3g                                                                                                                                   |            |
| Vitamin D 0mcg                                                                                                                               | 0%         |
| Calcium 30mg                                                                                                                                 | 2%         |
| Iron 1mg                                                                                                                                     | 6%         |
| Potassium 18mg                                                                                                                               | 0%         |
| "The % Daily Value tells you how much a nut<br>serving of food contributes to a daily diet. 2,0<br>day is used for general nutrition advice. |            |

**INGREDIENTS:** ENRICHED WHEAT FLOUR (WHEAT, BARLEY, NIACIN, REDUCED IRON, THIAMINE MONONITRATE, RIBOFLAVIN, FOLIC ACID), SUGAR, BROWN SUGAR, BUT-TER, MARGARINE (VEGETABLE OIL BLEND [PALM FRUIT, SOYBEAN AND OLIVE OILS], WATER, SALT, NON-FAT DRY MILK, SOY LECITHIN, MONOGLYCERIDES, NATURAL FLAVOR, VITAMIN A PALMITATE, BETA CAROTENE COLOR), EGGS, NONFAT DRY MILK, RED SANDING SUGAR (SUGAR, CONFECTIONER'S GLAZE, RED 3, CARNAUBA WAX, YELLOW 6, RED 40), WHISKEY, ARTIFICIAL CINNAMON FLAVOR, INVERT SUGAR, NATURAL BOURBON FLAVOR, NATURAL & ARTIFICIAL VANILLA FLAVOR, SALT, CINNA-MON, BAKING SODA.

CONTAINS: EGG, MILK, SOY, WHEAT.

\*EACH HOT CINNAMON "WHISKEY" COOKIE CONTAINS LESS THAN 0.5% ALCOHOL BY VOLUME.