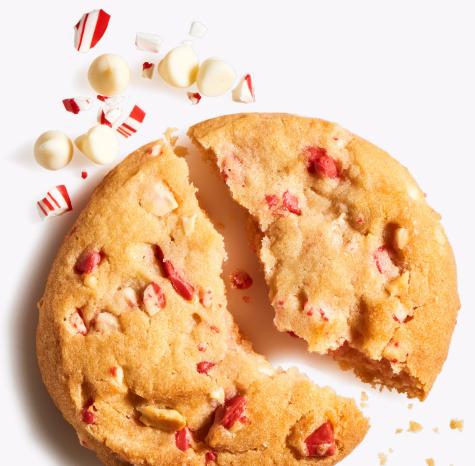

## CANDY CANE

| -                                                                                                                                                                                                                                |            |
|----------------------------------------------------------------------------------------------------------------------------------------------------------------------------------------------------------------------------------|------------|
| Amount per serving<br>Calories                                                                                                                                                                                                   | 260        |
|                                                                                                                                                                                                                                  | ily Value* |
| Total Fat 13g                                                                                                                                                                                                                    | 17%        |
| Saturated Fat 7g                                                                                                                                                                                                                 | 35%        |
| Trans Fat 0g                                                                                                                                                                                                                     |            |
| Cholesterol 25mg                                                                                                                                                                                                                 | 8%         |
| Sodium 135mg                                                                                                                                                                                                                     | 6%         |
| Total Carbohydrate 34g                                                                                                                                                                                                           | 12%        |
| Dietary Fiber 0g                                                                                                                                                                                                                 | 0%         |
| Total Sugars 20g                                                                                                                                                                                                                 |            |
| Includes 15g Added Sugars                                                                                                                                                                                                        | 30%        |
| Protein 3g                                                                                                                                                                                                                       |            |
| Vitamin D 0mcg                                                                                                                                                                                                                   | 0%         |
| Calcium 32mg                                                                                                                                                                                                                     | 2%         |
| Iron 1mg                                                                                                                                                                                                                         | 6%         |
| Potassium 24mg                                                                                                                                                                                                                   | 0%         |
| "The % Daily Value tells you how much a nutrient in a<br>serving of food contributes to a daily diet. 2,000 calories a<br>day is used for general nutrition advice.<br>Calories per gram:<br>Fat 9 + Carborhydrate 4 + Protein 4 |            |

INGREDIENTS: ENRICHED WHEAT FLOUR (WHEAT, BARLEY, NIACIN, REDUCED IRON, THIAMINE MONONITRATE, RIBOFLAVIN, FOLIC ACID), SUGAR, PEPPERMINT CANDY (SUGAR, PALM KERNEL AND PALM OIL, NONFAT MILK, MILK PROTEIN CONCEN-TRATE, LACTOSE, CORN FLOUR, PEPPERMINT OIL, CANOLA OIL, CORN STARCH, SOY LECITHIN [EMULSIFIER], COLORS ADDED [RED 40 LAKE, YELLOW 5 LAKE, BLUE1 LAKE], CORNSYRUP SOLIDS), WHITE CHOCOLATE CHIPS (SUGAR, COCOA BUTTER, MILK POWDER, SOY LECITHIN, VANILLA), BUTTER, MARGARINE (VEGETABLE OIL BLEND [PALM FRUIT, SOYBEAN AND OLIVE OILS], WATER, SALT, NON-FAT DRY MILK, SOY LECITHIN, MONOGLYCERIDES, NATURAL FLAVOR, VITAMIN A PALMITATE, BETA CAROTENE COLOR), EGGS, INVERT SUGAR, NATURAL PEPPERMINT FLAVOR, SALT, BAKING SODA, NATURAL VANILLA FLAVOR.

CONTAINS: EGG, MILK, SOY, WHEAT.