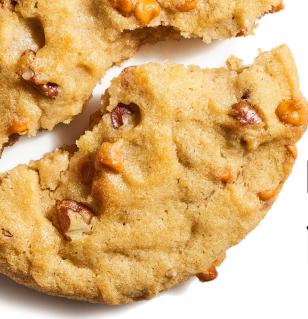

## butterscotch pecan

| Nutrit                                                                       | ior                                      | ı Fa                                   | cts                                    |
|------------------------------------------------------------------------------|------------------------------------------|----------------------------------------|----------------------------------------|
| Serving Size 1                                                               | cookie                                   | 2oz (57                                | (g)                                    |
| Servings Per C                                                               | ontain                                   | er appro                               | x 180                                  |
|                                                                              |                                          |                                        |                                        |
| Amount Per Servin                                                            | 9                                        |                                        |                                        |
| Calories 260                                                                 | Calor                                    | ries from                              | Fat 120                                |
|                                                                              |                                          | % D                                    | aily Value                             |
| Total Fat 13g                                                                |                                          |                                        | 20%                                    |
| Saturated Fat 5g                                                             |                                          |                                        | 25%                                    |
| Trans Fat 0g                                                                 |                                          |                                        |                                        |
| Cholesterol 25                                                               | img                                      |                                        | 8%                                     |
| Sodium 150mg                                                                 | 3                                        |                                        | 6%                                     |
| Total Carbohy                                                                | drate                                    | 32g                                    | 11%                                    |
| Dietary Fiber                                                                | r 1g                                     |                                        | 4%                                     |
| Sugars 18g                                                                   |                                          |                                        |                                        |
| Protein 3g                                                                   |                                          |                                        |                                        |
| r rotem og                                                                   |                                          |                                        |                                        |
| Vitamin A 6%                                                                 |                                          | Vitamin (                              | C 0%                                   |
| Calcium 2%                                                                   | •                                        | Iron 6%                                |                                        |
| "Percent Daily Value<br>diet. Your daily value<br>depending on your of<br>Co | es may be                                | e higher or                            |                                        |
| Saturated Fat Le<br>Cholesterol Le                                           | es than<br>es than<br>es than<br>es than | 65g<br>20g<br>300mg<br>2,400mg<br>300g | 80g<br>25g<br>300mg<br>2,400mg<br>375g |

**INGREDIENTS:** enriched wheat flour (wheat, barley, niacin, reduced iron, thiamine mononitrate, riboflavin, folic acid), brown sugar, vegetable oil blend (palm fruit, soybean and olive oils, water, salt, non-fat milk, mono and diglycerides, soy lecithin, potassium sorbate as a preservative, natural and artificial flavor, vitamin A palmitate, beta carotene color), butterscotch chips (sugar, partially hydrogenated palm kernel oil, coconut oil, nonfat dry milk, dry whey, soy, lecithin, FC&C yellows #6 & #5, FD&C blue #2, natural and artificial flavoring, salt), pecans, sugar, butter, eggs, invert sugar, soy flour, salt, natural & artificial butterscotch flavor, baking soda, natural vanilla flavor.